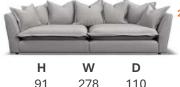

# **FRAME**

SUSTAINABLY SOURCED HARDWOOD FRAME HANDMADE BY SKILLED **CRAFTSMEN** IN THE UK

# **SEAT CUSHIONS**



**FOAM & FEATHER** 

**RELAXED LOOK HIGH SUPPORT** MEDIUM MAINTENANCE

## **SCATTERS**

SOFT AND INVITING 100% RESPONSIBLY SOURCED **DUCK FEATHER** 

SAME AS BODY FABRIC

**INCLUDED SIZES PER UNIT SHOWN IN ORANGE** 

# **FEET**

THIS SOFA SITS ON **UNSEEN GLIDES** 

#### **LHF 1 ARM 3 SEATER**



D 91 190 110

#### **ARMLESS UNIT**



W D 82 110

#### **SNUGGLER**



W D 91 168 110

#### **LHF 1 ARM 2 SEATER**



91 110 162

#### **EXTRA LARGE SPLIT SOFA**



278 110

#### **LARGE SWIVEL CHAIR**



#### **LHF 1 ARM 1 SEATER**



D 110 110

#### **LARGE SPLIT SOFA**



D 91 248 110

#### **COMBISTOOL**



#### **LHF 1 ARM CHAISE**



## **MEDIUM SOFA**



Н W D 91 216 110

# **CORNER BOX**



#### **SMALL SOFA**



91 188 110

# JEORGIE RANGE