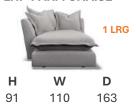

# **FRAME**

SUSTAINABLY SOURCED HARDWOOD FRAME HANDMADE BY SKILLED **CRAFTSMEN** IN THE UK

# **SEAT CUSHIONS**



**FOAM & FEATHER** 

**RELAXED LOOK HIGH SUPPORT** MEDIUM MAINTENANCE

## **SCATTERS**

SOFT AND INVITING 100% RESPONSIBLY SOURCED **DUCK FEATHER** 

SAME AS BODY FABRIC

**INCLUDED SIZES PER UNIT SHOWN IN ORANGE** 

# **FEET**

THIS SOFA SITS ON **UNSEEN GLIDES** 

#### **LHF 1 ARM 3 SEATER**



D 91 190 110

#### **ARMLESS UNIT**



W D 82 110

#### **SNUGGLER**



W D 91 168 110

#### **LHF 1 ARM 2 SEATER**



91 110 162

#### **EXTRA LARGE SPLIT SOFA**



278 110

#### **LARGE SWIVEL CHAIR**



#### **LHF 1 ARM 1 SEATER**



D 110 110

#### **LARGE SPLIT SOFA**



D 91 248 110

#### **COMBISTOOL**



#### **LHF 1 ARM CHAISE**



## **MEDIUM SOFA**



Н W D 91 216 110

# **CORNER BOX**



#### **SMALL SOFA**



91 188 110

# JEORGIE RANGE