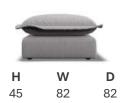

# **FRAME**

SUSTAINABLY SOURCED HARDWOOD FRAME HANDMADE BY SKILLED **CRAFTSMEN** IN THE UK

# **SEAT CUSHIONS**



**FOAM & FEATHER** 

**RELAXED LOOK HIGH SUPPORT** MEDIUM MAINTENANCE

## **SCATTERS**

SOFT AND INVITING 100% RESPONSIBLY SOURCED **DUCK FEATHER** 

SAME AS BODY FABRIC

**INCLUDED SIZES PER UNIT SHOWN IN ORANGE** 

# **FEET**

THIS SOFA SITS ON **UNSEEN GLIDES** 

#### **LHF 1 ARM 3 SEATER**



D 91 190 110

#### **ARMLESS UNIT**



W D 82 110

#### **SNUGGLER**



W D 91 168 110

#### **LHF 1 ARM 2 SEATER**



91 110 162

#### **EXTRA LARGE SPLIT SOFA**



278 110

#### **LARGE SWIVEL CHAIR**



#### **LHF 1 ARM 1 SEATER**



D 110 110

#### **LARGE SPLIT SOFA**



D 91 248 110

#### **COMBISTOOL**



#### **LHF 1 ARM CHAISE**



## **MEDIUM SOFA**



Н W D 91 216 110

# **CORNER BOX**



#### **SMALL SOFA**



91 188 110

# JEORGIE RANGE