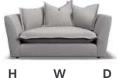

# **FRAME**

SUSTAINABLY SOURCED HARDWOOD FRAME HANDMADE BY SKILLED **CRAFTSMEN** IN THE UK

# **SEAT CUSHIONS**



**FOAM & FEATHER** 

**RELAXED LOOK HIGH SUPPORT** MEDIUM MAINTENANCE

## **SCATTERS**

SOFT AND INVITING 100% RESPONSIBLY SOURCED **DUCK FEATHER** 

SAME AS BODY FABRIC

**INCLUDED SIZES PER UNIT SHOWN IN ORANGE** 

# **FEET**

THIS SOFA SITS ON **UNSEEN GLIDES** 

#### **LHF 1 ARM 3 SEATER**



D 91 190 110

#### **ARMLESS UNIT**



W D 82 110

#### **SNUGGLER**



W D 91 168 110

#### **LHF 1 ARM 2 SEATER**



91 110 162

#### **EXTRA LARGE SPLIT SOFA**



278 110

#### **LARGE SWIVEL CHAIR**



#### **LHF 1 ARM 1 SEATER**



D 110 110

#### **LARGE SPLIT SOFA**



D 91 248 110

#### **COMBISTOOL**



#### **LHF 1 ARM CHAISE**



## **MEDIUM SOFA**



Н W D 91 216 110

# **CORNER BOX**



#### **SMALL SOFA**



91 188 110

# JEORGIE RANGE