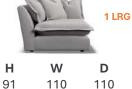

STAINABLY SOURCED HARDWOOD FRAME HANDMADE BY SKILLED **CRAFTSMEN** IN THE UK

# **SEAT CUSHIONS**



**FOAM & FEATHER** 

**RELAXED LOOK HIGH SUPPORT** MEDIUM MAINTENANCE

## **SCATTERS**

SOFT AND INVITING 100% RESPONSIBLY SOURCED **DUCK FEATHER** 

SAME AS BODY FABRIC

**INCLUDED SIZES PER UNIT SHOWN IN ORANGE** 

# **FEET**

THIS SOFA SITS ON **UNSEEN GLIDES** 

#### **LHF 1 ARM 3 SEATER**



D 91 190 110

#### **ARMLESS UNIT**



W D 82 110

#### **SNUGGLER**



W D 91 168 110

#### **LHF 1 ARM 2 SEATER**



91 110 162

#### **EXTRA LARGE SPLIT SOFA**



278 110

#### **LARGE SWIVEL CHAIR**



#### **LHF 1 ARM 1 SEATER**



D 110 110

#### **LARGE SPLIT SOFA**



D 91 248 110

#### **COMBISTOOL**



#### **LHF 1 ARM CHAISE**



## **MEDIUM SOFA**



Н W D 91 216 110

# **CORNER BOX**



#### **SMALL SOFA**



91 188 110

# JEORGIE RANGE