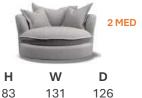

# **FRAME**

SUSTAINABLY SOURCED HARDWOOD FRAME HANDMADE BY SKILLED **CRAFTSMEN** IN THE UK

# **SEAT CUSHIONS**



**FOAM & FEATHER** 

**RELAXED LOOK HIGH SUPPORT** MEDIUM MAINTENANCE

## **SCATTERS**

SOFT AND INVITING 100% RESPONSIBLY SOURCED **DUCK FEATHER** 

SAME AS BODY FABRIC

**INCLUDED SIZES PER UNIT SHOWN IN ORANGE** 

# **FEET**

THIS SOFA SITS ON **UNSEEN GLIDES** 

#### **LHF 1 ARM 3 SEATER**



D 91 190 110

#### **ARMLESS UNIT**



W D 82 110

#### **SNUGGLER**



W D 91 168 110

#### **LHF 1 ARM 2 SEATER**



91 110 162

#### **EXTRA LARGE SPLIT SOFA**



278 110

#### **LARGE SWIVEL CHAIR**



#### **LHF 1 ARM 1 SEATER**



D 110 110

#### **LARGE SPLIT SOFA**



D 91 248 110

#### **COMBISTOOL**



#### **LHF 1 ARM CHAISE**



## **MEDIUM SOFA**



Н W D 91 216 110

# **CORNER BOX**



#### **SMALL SOFA**



91 188 110

# JEORGIE RANGE